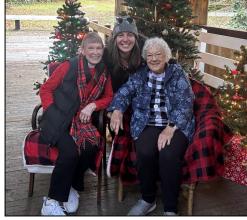

December was a busy month full of Holiday Fun.

Thank you to the White family for showing us how to make wreaths.

The Jacksonville Victorian Parade had the Pioneer Village Elves dancing in the streets.

Christmas on McKee Bridge, a Pioneer Village tradition. Did you know McKee Bridge is Oregon's second largest covered bridge?