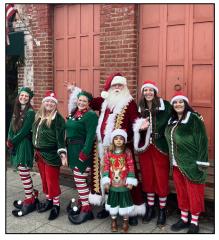

December was a busy month full of Holiday Fun.

Thank you to the White family for showing us how to make wreaths.

The Jacksonville Victorian Parade had the Pioneer Village Elves dancing in the streets.

Christmas on McKee Bridge, a Pioneer Village tradition. Did you know McKee Bridge is Oregon's second largest covered bridge?