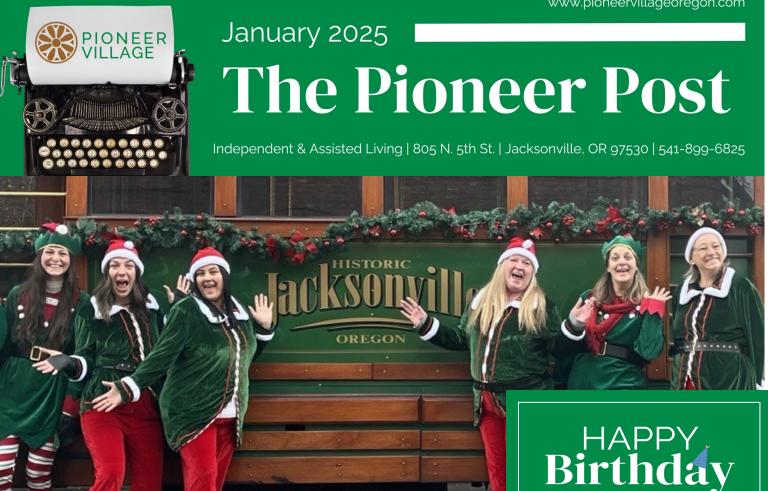

December was a busy month full of Holiday Fun.

Thank you to the White family for showing us how to make wreaths.

The Jacksonville Victorian Parade had the Pioneer Village Elves dancing in the streets.

Christmas on McKee Bridge, a Pioneer Village tradition. Did you know McKee Bridge is Oregon's second largest covered bridge?