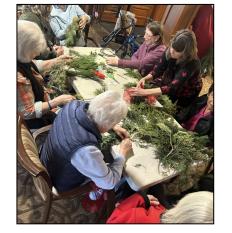

December was a busy month full of Holiday Fun.

Thank you to the White family for showing us how to make wreaths.

The Jacksonville Victorian Parade had the Pioneer Village Elves dancing in the streets.

Christmas on McKee Bridge, a Pioneer Village tradition. Did you know McKee Bridge is Oregon's second largest covered bridge?